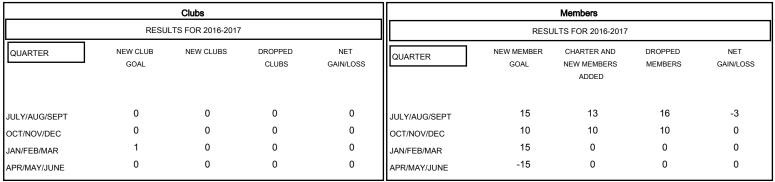

## GOALS AND ACTUAL NEW CLUBS CUMULATIVE

| DROPPED CLUBS: 0 |    | 12 CLUBS OF 32 ADDED 1 OR MORE<br>NEW MEMBERS | GENDER DISTRIBUTION  MALE 539 (64.63%) |              |     |
|------------------|----|-----------------------------------------------|----------------------------------------|--------------|-----|
| DROPPED MEMBERS  |    |                                               | FEMALE                                 | 295 (35.37%) |     |
| DECEASED         | 5  | ASSESSMENT DATA                               |                                        |              | 407 |
| CLUB CANCELLED   | 0  |                                               |                                        |              | 197 |
| OTHER            | 21 |                                               | HEAD OF HOUSEHOLD S                    |              | 97  |
| TOTAL            | 26 |                                               | NON-HEAD OF HOUSEHOLD                  |              | 100 |