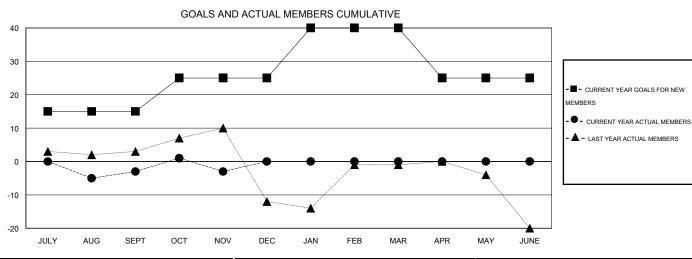

## GOALS AND ACTUAL NEW CLUBS CUMULATIVE

| DROPPED CLUBS: 0 |    | 12 CLUBS OF 32 ADDED 1 OR MORE<br>NEW MEMBERS | GENDER DISTRIBUTION  MALE 539 (64.63%) |              |     |
|------------------|----|-----------------------------------------------|----------------------------------------|--------------|-----|
| DROPPED MEMBERS  |    |                                               | FEMALE                                 | 295 (35.37%) |     |
| DECEASED         | 5  | ASSESSMENT DATA                               |                                        |              | 407 |
| CLUB CANCELLED   | 0  |                                               |                                        |              | 197 |
| OTHER            | 21 |                                               | HEAD OF HOUSEHOLD S                    |              | 97  |
| TOTAL            | 26 |                                               | NON-HEAD OF HOUSEHOLD                  |              | 100 |